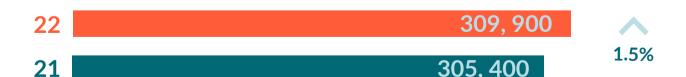

#### **Regional Unemployment Rate**

Sept. 2021 vs. Sept. 2022, Thompson Okanagan

21 5.4%

Regional unemployment was 0.5% lower in September 2022, compared to September 2021. At the same time, the region saw a 1.5% increase in total employment, year over year.

#### **Total Regional Employment**

Sept. 2021 vs. Sept. 2022, Thompson Okanagan