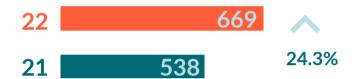

### **Salmon Arm Job Postings**

July/Sept. 2021 vs. July/Sept. 2022

In the third quarter of 2022, Salmon Arm **job postings increased by 24.3%,** compared to the same period in 2021. The greatest increases were seen in trades and transport occupations and in manufacturing industries and educational services.