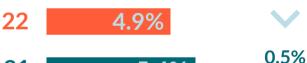

#### **Regional Unemployment Rate**

Sept. 2021 vs. Sept. 2022, Thompson Okanagan

21 5.4%

Regional unemployment was 0.5% lower in September 2022, compared to September 2021. At the same time, the region saw a 1.5% increase in total employment, year over year.